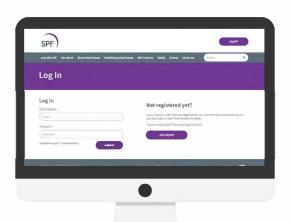

### Not registered yet?

Click **here** or go to our website and click on the MySPF icon in the top right hand corner. Select 'Join MySPF'.

If you would like to join BPF Futures please click **here** or visit our website and click on BPF Futures. BPF Futures is a community that is shaped and managed by junior professionals, for anyone who has worked in the property industry for fewer than 10 years.