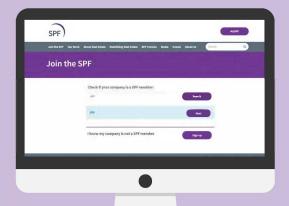

## Select your organisation

Type in your organisations name in the 'Check if your organisation is a SPF member' box, then hit search and select your organisation.