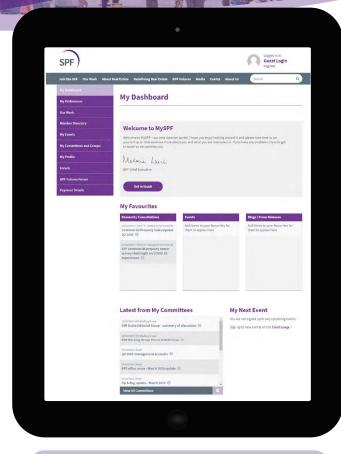

### Welcome to MySPF

Continue to the next page for more details on what is available to you inside our member portal.

Will display your personalised dashboard based on your chosen preferences. Highlights will include your favourite items from our work and events, latest news from any committees and groups you have signed up to, your next event and who to contact if you have any questions.

#### My preferences

Manage your preferences by selecting to receive member updates, briefings, events or signing up as an Associate Member to one of our committees.

#### Our work

You will be able to browse our **research and consultation** work. You will be able to favourite and view documents with ease and change the view options to suit your preference.

#### **Membership Directory**

Get connected! You have the option to search by: organisation, individual name or committee to contact other members who have made their profile visible within MySPF.

#### My Events

You will be able to register for upcoming events and view all your confirmed bookings.

#### My Committees and Groups

This tab will display all the committees and groups you are related to:

- You can view the full list of members
- You can access all committee information and papers
- You can view all previous and future meetings (if you are a full committee member) and have the option to nominate a substitute if you are unable to attend a meeting.