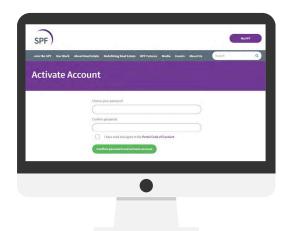

## Activating your account

You will receive an email from membership@bpf.org.uk confirming you have access. This email also contains your unique activation link. Please click on the link to activate your account and create your password. Passwords must be at least eight characters in length.