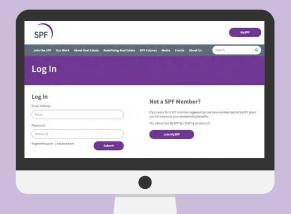

## MySPF log in

Once you have created a password and activated your account, you will be directed to the MySPF log in page. Use your email and password to log in.