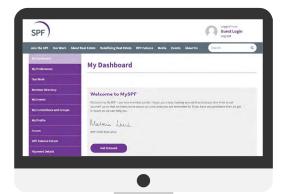

### Welcome to MySPF

Continue to the next page for more details on what is available to you inside our member portal.

Will display your personalised dashboard based on your chosen preferences. Highlights will include your favourite items from our work and events, latest news from any committees and groups you have signed up to, your next event and who to contact if you have any questions.