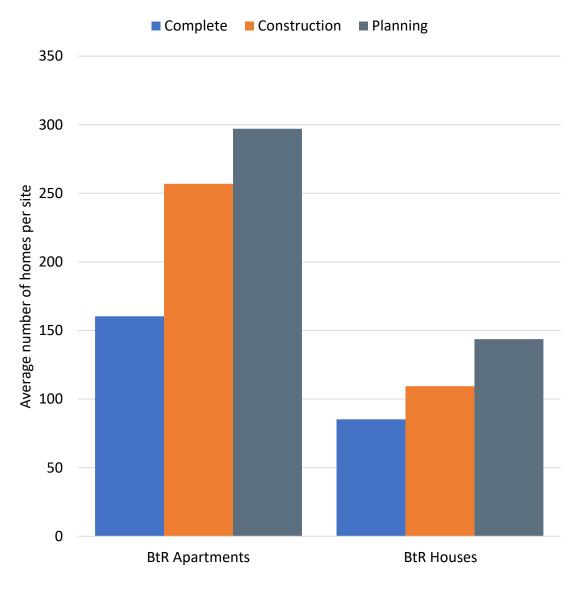

## Q4 2023: Number of schemes by unit size band

■ Complete ■ Construction ■ Planning

Source: Savills, Molior, British Property Federation

# Q4 2023: Schemes under construction by PRS BPF unit size band