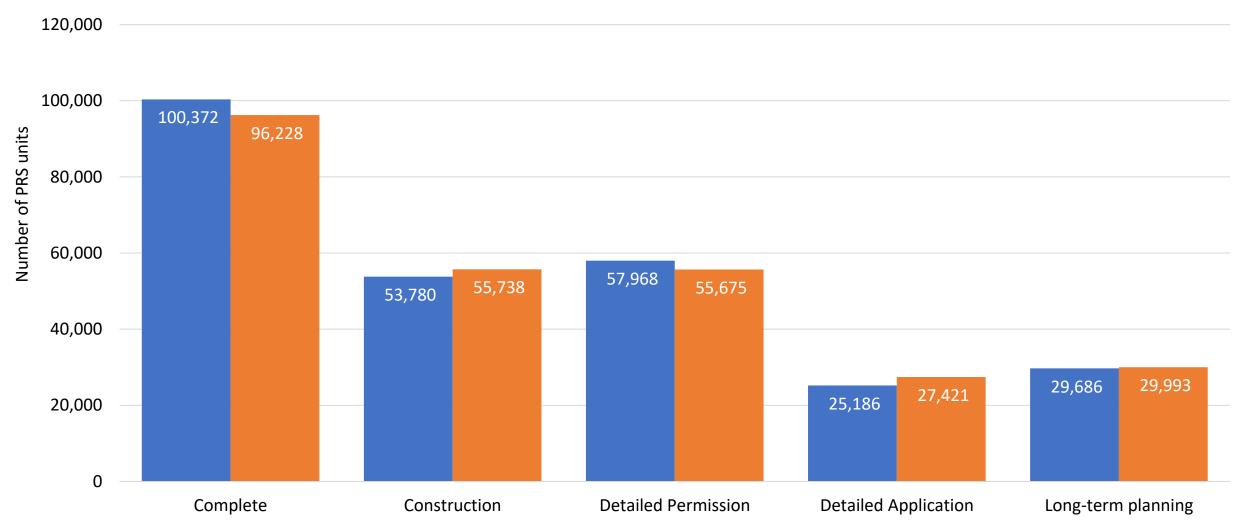

#### Q4 2023

| Status  | Complete | Under Construction | Planning | Totals  | % of total |
|---------|----------|--------------------|----------|---------|------------|
| London  | 46,747   | 17,358             | 38,418   | 102,523 | 38.4%      |
| Regions | 53,625   | 36,422             | 74,422   | 164,469 | 61.6%      |
| Total   | 100,372  | 53,780             | 112,840  | 266,992 |            |

## Key points at the end of Q4 2023

- BPF
- The number of BtR homes complete, under construction, or in planning stands at just under 267,000. The latest quarterly data shows that between Q4 2022 and Q4 2023, the sector grew by 5%, with the regional BtR market growing at the same rate as London (both 5%).
- The total number of completed units has reached a significant milestone of 100,000. Notably, the number of completions has overtaken the number of starts for the first time since 2020 and has recovered to similar levels as pre-Q4 2022 when the number fell in the wake of the mini-budget. In London over 1,200 units were completed in Q4, 95% of which were in Inner London. The biggest contribution came from Phase 2 of Nine Elms Parkside, with over 400 PRS units.
- As these units have completed, with construction boosted by slowing build cost inflation, the number under construction has fallen, down -5% compared to Q4 2022. In London, the fall has been larger at -9% to 17,400 compared to the regions which have fallen by -3% to 36,400. In the year to Q4 2023 there were 12,500 starts in total, down -26% from the 2017-19 average.
- Homes with detailed permission are at record levels of 58,000, which can support the future construction pipeline and help starts recover to previous levels. However, the number of homes with detailed applications is currently down -22% compared to Q4 2022.
- The number of local authorities with BtR in their pipeline now stands at 208, with 8 added in Q4 including Cornwall, Dartford, East Riding of Yorkshire, Lincoln, Folkestone and Hythe, South Cambridgeshire, Swindon, Test Valley, and Tewkesbury. This means that in 2023 a total of 38 new local authorities have added BtR to their pipeline.

#### Planning

- The total number of BtR homes in planning increased by 1% between Q4 2022 and Q4 2023, to 112,000 units.
- The number of homes in planning in Q4 2023 is up to 38,400 in London and 74,400 in the regions.
- The number of homes with detailed permission in Q4 2023 was 58,000, the highest number on record. However, the number with detailed applications has fallen -22% since Q4 2022.