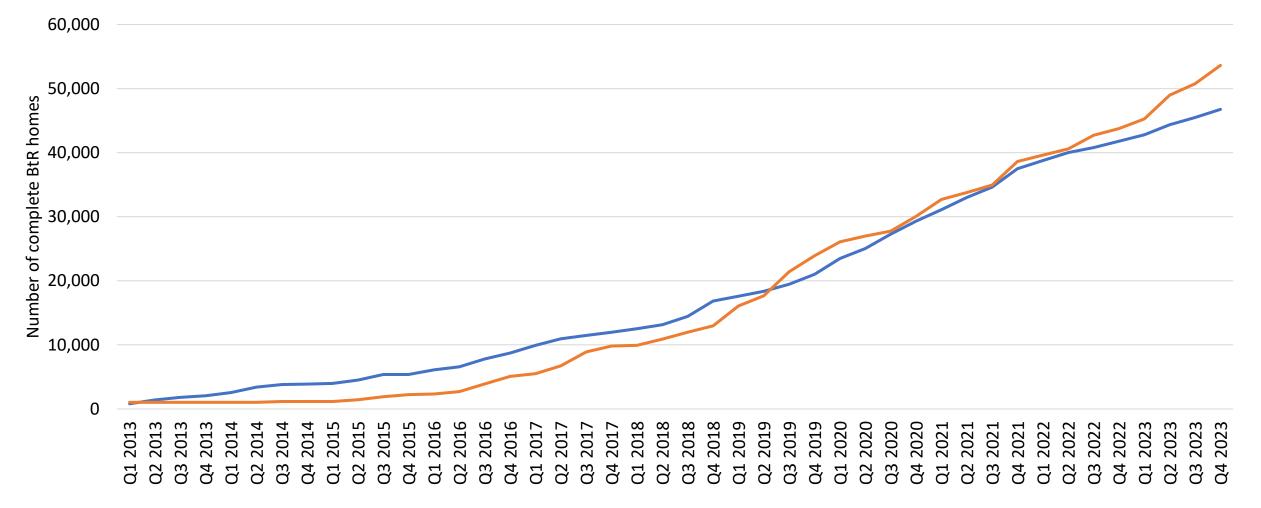

#### **BtR completions (cumulative)**

Number of complete BtR homes

----London -----Regions

#### Completions

- There are now over 100,300 completed units, an uplift of 17% nationally, year on year.
- Completions in London reached 46,700, and 53,600 in the regions. The year-on-year increase was almost double in the regions (23%) compared to London (12%).
- Completions have now recovered to their previous highs of 2019-2021 and stand at 14,800 on an annual rolling basis.