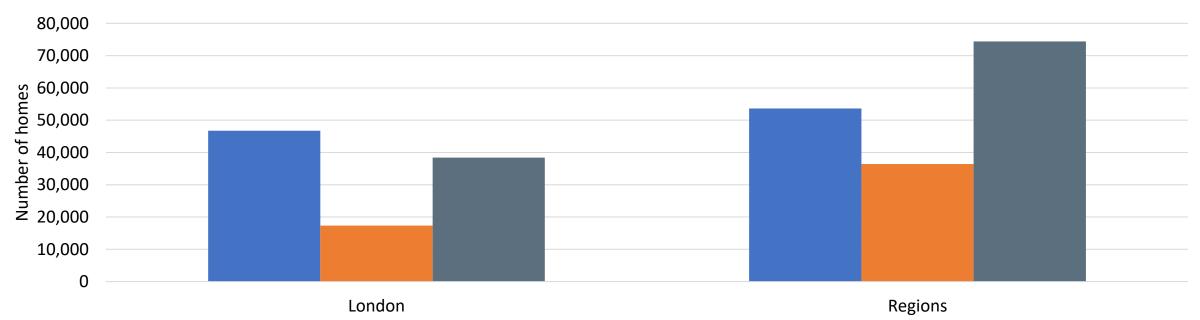

#### Completions

- There are now over 100,300 completed units, an uplift of 17% nationally, year on year.
- Completions in London reached 46,700, and 53,600 in the regions. The year-on-year increase was almost double in the regions (23%) compared to London (12%).
- Completions have now recovered to their previous highs of 2019-2021 and stand at 14,800 on an annual rolling basis.

#### Under construction

- Nationally, the number of units under construction saw a dip of -5% to c.54,000 in Q4 2023 from Q4 2022. This is because homes have been completed faster than new homes have started.
- The number of units under construction has levelled out in both London and the regions, remaining largely static over the past year. In London These have hovered around just over 17,000, with 36,000 in the regions.

#### Planning

- The total number of BtR homes in planning increased by 1% between Q4 2022 and Q4 2023, to 112,000 units.
- The number of homes in planning in Q4 2023 is up to 38,400 in London and 74,400 in the regions.
- The number of homes with detailed permission in Q4 2023 was 58,000, the highest number on record. However, the number with detailed applications has fallen -22% since Q4 2022.