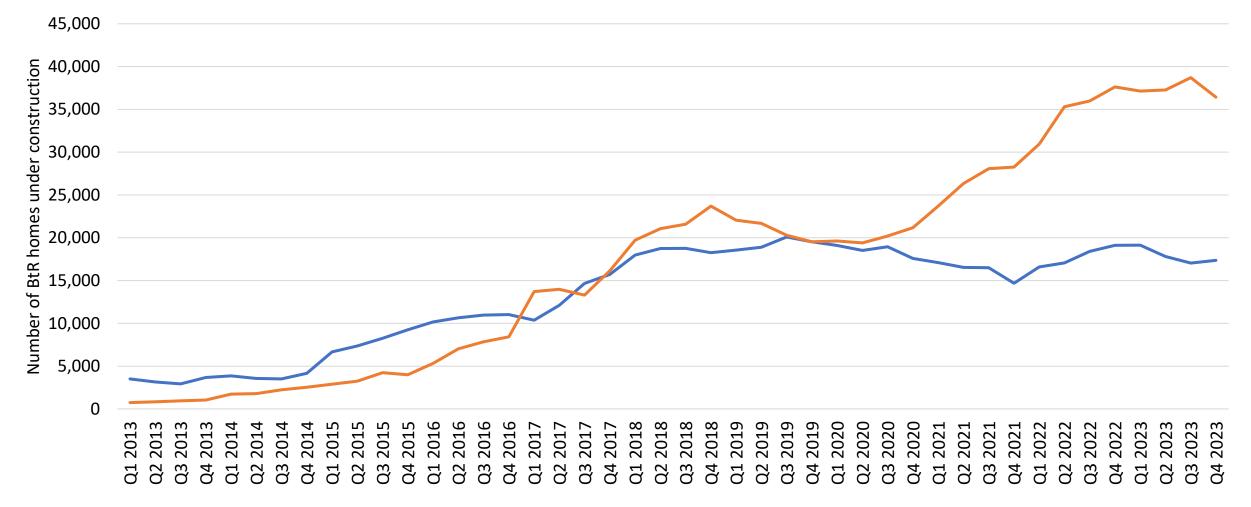

#### Under construction

- Nationally, the number of units under construction saw a dip of -5% to c.54,000 in Q4 2023 from Q4 2022. This is because homes have been completed faster than new homes have started.
- The number of units under construction has levelled out in both London and the regions, remaining largely static over the past year. In London These have hovered around just over 17,000, with 36,000 in the regions.

#### **BtR under construction**

Number of BtR homes under construction

----London -----Regions