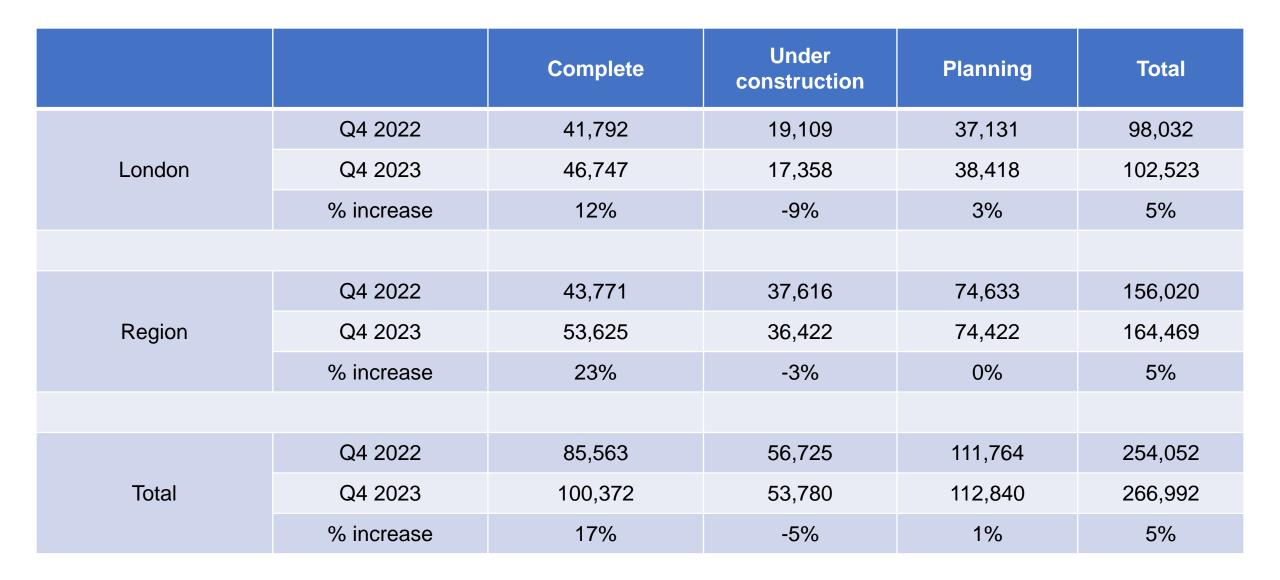

## Key points at the end of Q4 2023

- BPF
- The number of BtR homes complete, under construction, or in planning stands at just under 267,000. The latest quarterly data shows that between Q4 2022 and Q4 2023, the sector grew by 5%, with the regional BtR market growing at the same rate as London (both 5%).
- The total number of completed units has reached a significant milestone of 100,000. Notably, the number of completions has overtaken the number of starts for the first time since 2020 and has recovered to similar levels as pre-Q4 2022 when the number fell in the wake of the mini-budget. In London over 1,200 units were completed in Q4, 95% of which were in Inner London. The biggest contribution came from Phase 2 of Nine Elms Parkside, with over 400 PRS units.
- As these units have completed, with construction boosted by slowing build cost inflation, the number under construction has fallen, down -5% compared to Q4 2022. In London, the fall has been larger at -9% to 17,400 compared to the regions which have fallen by -3% to 36,400. In the year to Q4 2023 there were 12,500 starts in total, down -26% from the 2017-19 average.
- Homes with detailed permission are at record levels of 58,000, which can support the future construction pipeline and help starts recover to previous levels. However, the number of homes with detailed applications is currently down -22% compared to Q4 2022.
- The number of local authorities with BtR in their pipeline now stands at 208, with 8 added in Q4 including Cornwall, Dartford, East Riding of Yorkshire, Lincoln, Folkestone and Hythe, South Cambridgeshire, Swindon, Test Valley, and Tewkesbury. This means that in 2023 a total of 38 new local authorities have added BtR to their pipeline.

#### Completions

- There are now over 100,300 completed units, an uplift of 17% nationally, year on year.
- Completions in London reached 46,700, and 53,600 in the regions. The year-on-year increase was almost double in the regions (23%) compared to London (12%).
- Completions have now recovered to their previous highs of 2019-2021 and stand at 14,800 on an annual rolling basis.

#### Under construction

- Nationally, the number of units under construction saw a dip of -5% to c.54,000 in Q4 2023 from Q4 2022. This is because homes have been completed faster than new homes have started.
- The number of units under construction has levelled out in both London and the regions, remaining largely static over the past year. In London These have hovered around just over 17,000, with 36,000 in the regions.

#### Planning

- The total number of BtR homes in planning increased by 1% between Q4 2022 and Q4 2023, to 112,000 units.
- The number of homes in planning in Q4 2023 is up to 38,400 in London and 74,400 in the regions.
- The number of homes with detailed permission in Q4 2023 was 58,000, the highest number on record. However, the number with detailed applications has fallen -22% since Q4 2022.

#### Q4 2023

| Status  | Complete | Under Construction | Planning | Totals  | % of total |
|---------|----------|--------------------|----------|---------|------------|
| London  | 46,747   | 17,358             | 38,418   | 102,523 | 38.4%      |
| Regions | 53,625   | 36,422             | 74,422   | 164,469 | 61.6%      |
| Total   | 100,372  | 53,780             | 112,840  | 266,992 |            |