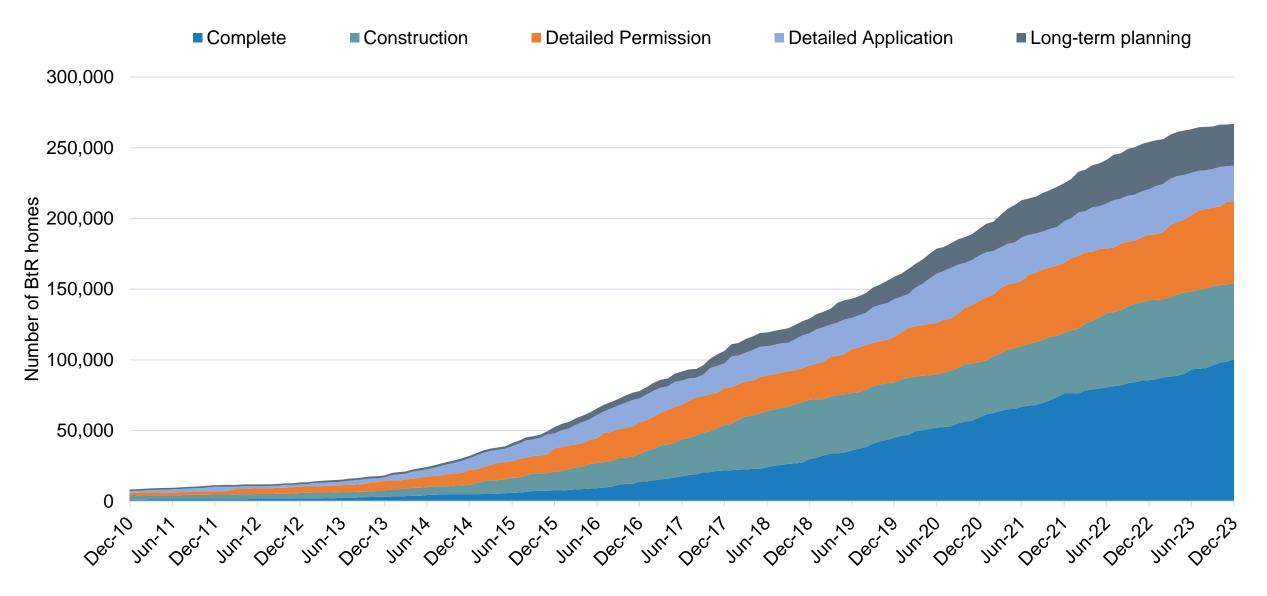

## Key points at the end of Q4 2023

- BPF
- The number of BtR homes complete, under construction, or in planning stands at just under 267,000. The latest quarterly data shows that between Q4 2022 and Q4 2023, the sector grew by 5%, with the regional BtR market growing at the same rate as London (both 5%).
- The total number of completed units has reached a significant milestone of 100,000. Notably, the number of completions has overtaken the number of starts for the first time since 2020 and has recovered to similar levels as pre-Q4 2022 when the number fell in the wake of the mini-budget. In London over 1,200 units were completed in Q4, 95% of which were in Inner London. The biggest contribution came from Phase 2 of Nine Elms Parkside, with over 400 PRS units.
- As these units have completed, with construction boosted by slowing build cost inflation, the number under construction has fallen, down -5% compared to Q4 2022. In London, the fall has been larger at -9% to 17,400 compared to the regions which have fallen by -3% to 36,400. In the year to Q4 2023 there were 12,500 starts in total, down -26% from the 2017-19 average.
- Homes with detailed permission are at record levels of 58,000, which can support the future construction pipeline and help starts recover to previous levels. However, the number of homes with detailed applications is currently down -22% compared to Q4 2022.
- The number of local authorities with BtR in their pipeline now stands at 208, with 8 added in Q4 including Cornwall, Dartford, East Riding of Yorkshire, Lincoln, Folkestone and Hythe, South Cambridgeshire, Swindon, Test Valley, and Tewkesbury. This means that in 2023 a total of 38 new local authorities have added BtR to their pipeline.

#### Completions

- There are now over 100,300 completed units, an uplift of 17% nationally, year on year.
- Completions in London reached 46,700, and 53,600 in the regions. The year-on-year increase was almost double in the regions (23%) compared to London (12%).
- Completions have now recovered to their previous highs of 2019-2021 and stand at 14,800 on an annual rolling basis.

#### Under construction

- Nationally, the number of units under construction saw a dip of -5% to c.54,000 in Q4 2023 from Q4 2022. This is because homes have been completed faster than new homes have started.
- The number of units under construction has levelled out in both London and the regions, remaining largely static over the past year. In London These have hovered around just over 17,000, with 36,000 in the regions.

#### Planning

- The total number of BtR homes in planning increased by 1% between Q4 2022 and Q4 2023, to 112,000 units.
- The number of homes in planning in Q4 2023 is up to 38,400 in London and 74,400 in the regions.
- The number of homes with detailed permission in Q4 2023 was 58,000, the highest number on record. However, the number with detailed applications has fallen -22% since Q4 2022.

#### Q4 2023

| Status  | Complete | Under Construction | Planning | Totals  | % of total |
|---------|----------|--------------------|----------|---------|------------|
| London  | 46,747   | 17,358             | 38,418   | 102,523 | 38.4%      |
| Regions | 53,625   | 36,422             | 74,422   | 164,469 | 61.6%      |
| Total   | 100,372  | 53,780             | 112,840  | 266,992 |            |

#### The rise and rise of BtR