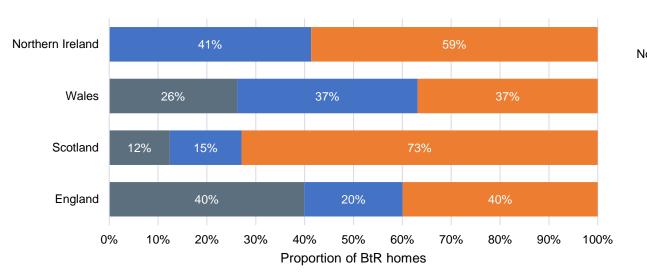

#### BtR growing in most UK countries

Complete Under Construction In Planning

Northern Ireland Wales Scotland England 0 10,000 20,000 30,000 40,000 50,000 60,000 70,000 80,000 90,000 100,000 Number of BtR homes

Under Construction Complete

| England               |                  |                  |          |                 |
|-----------------------|------------------|------------------|----------|-----------------|
| Status                | Q4 2023<br>Total | Q4 2022<br>Total | Increase | Status          |
| Complete              | 97,144           | 83,811           | 16%      | Compl           |
| Under<br>Construction | 48,960           | 52,445           | -7%      | Unde<br>Constru |
| In Planning           | 97,094           | 95,894           | 1%       | In Plan         |
| Totals                | 243,198          | 232,150          | 5%       | Tota            |

| Status                | Q4 2023<br>Total | Q4 2022<br>Total | Increase |  |
|-----------------------|------------------|------------------|----------|--|
| Complete              | 2,260            | 1,546            | 46%      |  |
| Under<br>Construction | 2,675            | 2,866            | -7%      |  |
| In Planning           | 13,280           | 12,012           | 11%      |  |
| Totals                | 18,215           | 16,424           | 11%      |  |

Scotland

| The second secon |                                   |       |          |  |
|--------------------------------------------------------------------------------------------------------------------------------------------------------------------------------------------------------------------------------------------------------------------------------------------------------------------------------------------------------------------------------------------------------------------------------------------------------------------------------------------------------------------------------------------------------------------------------------------------------------------------------------------------------------------------------------------------------------------------------------------------------------------------------------------------------------------------------------------------------------------------------------------------------------------------------------------------------------------------------------------------------------------------------------------------------------------------------------------------------------------------------------------------------------------------------------------------------------------------------------------------------------------------------------------------------------------------------------------------------------------------------------------------------------------------------------------------------------------------------------------------------------------------------------------------------------------------------------------------------------------------------------------------------------------------------------------------------------------------------------------------------------------------------------------------------------------------------------------------------------------------------------------------------------------------------------------------------------------------------------------------------------------------------------------------------------------------------------------------------------------------------|-----------------------------------|-------|----------|--|
| Status                                                                                                                                                                                                                                                                                                                                                                                                                                                                                                                                                                                                                                                                                                                                                                                                                                                                                                                                                                                                                                                                                                                                                                                                                                                                                                                                                                                                                                                                                                                                                                                                                                                                                                                                                                                                                                                                                                                                                                                                                                                                                                                         | Q4 2023<br>Total Q4 2022<br>Total |       | Increase |  |
| Complete                                                                                                                                                                                                                                                                                                                                                                                                                                                                                                                                                                                                                                                                                                                                                                                                                                                                                                                                                                                                                                                                                                                                                                                                                                                                                                                                                                                                                                                                                                                                                                                                                                                                                                                                                                                                                                                                                                                                                                                                                                                                                                                       | 968                               | 206   | 370%     |  |
| Under<br>Construction                                                                                                                                                                                                                                                                                                                                                                                                                                                                                                                                                                                                                                                                                                                                                                                                                                                                                                                                                                                                                                                                                                                                                                                                                                                                                                                                                                                                                                                                                                                                                                                                                                                                                                                                                                                                                                                                                                                                                                                                                                                                                                          | 1,367                             | 1,414 | -3%      |  |
| In Planning                                                                                                                                                                                                                                                                                                                                                                                                                                                                                                                                                                                                                                                                                                                                                                                                                                                                                                                                                                                                                                                                                                                                                                                                                                                                                                                                                                                                                                                                                                                                                                                                                                                                                                                                                                                                                                                                                                                                                                                                                                                                                                                    | 1,362                             | 1,976 | -31%     |  |
| Totals                                                                                                                                                                                                                                                                                                                                                                                                                                                                                                                                                                                                                                                                                                                                                                                                                                                                                                                                                                                                                                                                                                                                                                                                                                                                                                                                                                                                                                                                                                                                                                                                                                                                                                                                                                                                                                                                                                                                                                                                                                                                                                                         | 3,697                             | 3,596 | 3%       |  |

In Planning

| Northern Ireland      |                        |       |          |  |
|-----------------------|------------------------|-------|----------|--|
| Status                | Q4 2023<br>Total Total |       | Increase |  |
| Complete              | 0                      | 0     | -        |  |
| Under<br>Construction | 778                    | 0     | -        |  |
| In Planning           | 1,104                  | 1,882 | -41%     |  |
| Totals                | 1,882                  | 1,882 | 0%       |  |