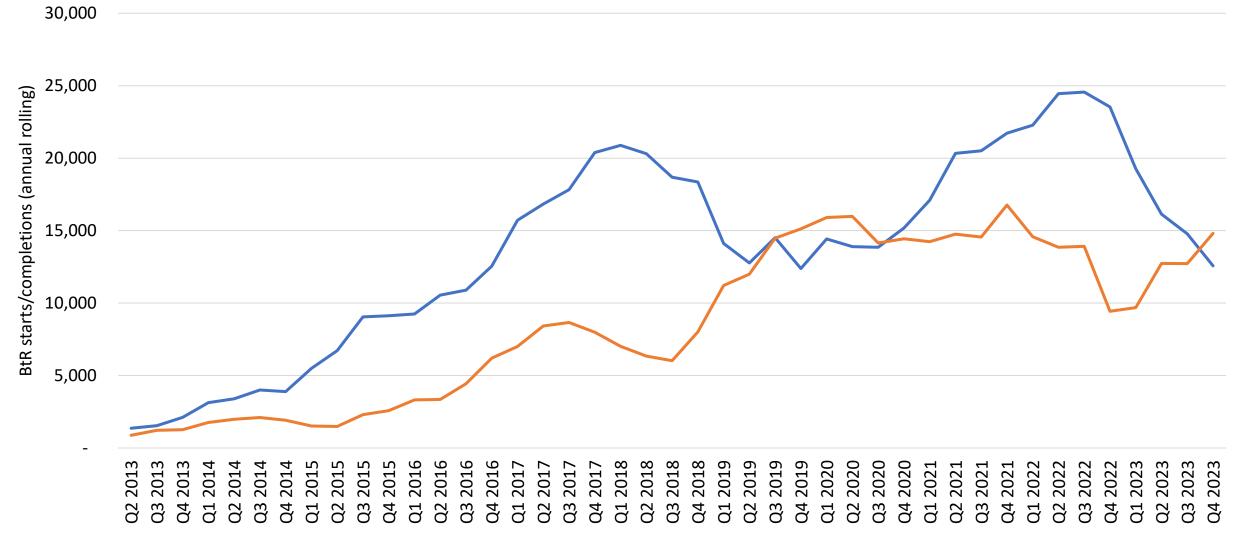

#### **UK BtR starts and completions**

-Starts -Completions

#### Completions

- There are now over 100,300 completed units, an uplift of 17% nationally, year on year.
- Completions in London reached 46,700, and 53,600 in the regions. The year-on-year increase was almost double in the regions (23%) compared to London (12%).
- Completions have now recovered to their previous highs of 2019-2021 and stand at 14,800 on an annual rolling basis.

#### Under construction

- Nationally, the number of units under construction saw a dip of -5% to c.54,000 in Q4 2023 from Q4 2022. This is because homes have been completed faster than new homes have started.
- The number of units under construction has levelled out in both London and the regions, remaining largely static over the past year. In London These have hovered around just over 17,000, with 36,000 in the regions.