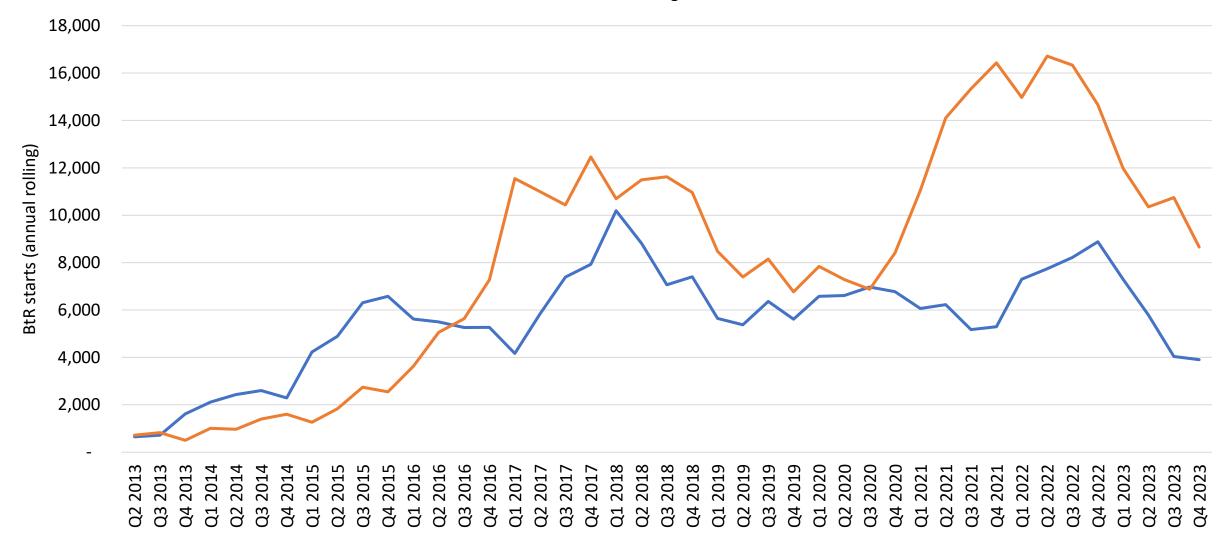

#### BtR starts: London vs the Regions

----London -----Regions

## Key points at the end of Q4 2023

- BPF
- The number of BtR homes complete, under construction, or in planning stands at just under 267,000. The latest quarterly data shows that between Q4 2022 and Q4 2023, the sector grew by 5%, with the regional BtR market growing at the same rate as London (both 5%).
- The total number of completed units has reached a significant milestone of 100,000. Notably, the number of completions has overtaken the number of starts for the first time since 2020 and has recovered to similar levels as pre-Q4 2022 when the number fell in the wake of the mini-budget. In London over 1,200 units were completed in Q4, 95% of which were in Inner London. The biggest contribution came from Phase 2 of Nine Elms Parkside, with over 400 PRS units.
- As these units have completed, with construction boosted by slowing build cost inflation, the number under construction has fallen, down -5% compared to Q4 2022. In London, the fall has been larger at -9% to 17,400 compared to the regions which have fallen by -3% to 36,400. In the year to Q4 2023 there were 12,500 starts in total, down -26% from the 2017-19 average.
- Homes with detailed permission are at record levels of 58,000, which can support the future construction pipeline and help starts recover to previous levels. However, the number of homes with detailed applications is currently down -22% compared to Q4 2022.
- The number of local authorities with BtR in their pipeline now stands at 208, with 8 added in Q4 including Cornwall, Dartford, East Riding of Yorkshire, Lincoln, Folkestone and Hythe, South Cambridgeshire, Swindon, Test Valley, and Tewkesbury. This means that in 2023 a total of 38 new local authorities have added BtR to their pipeline.