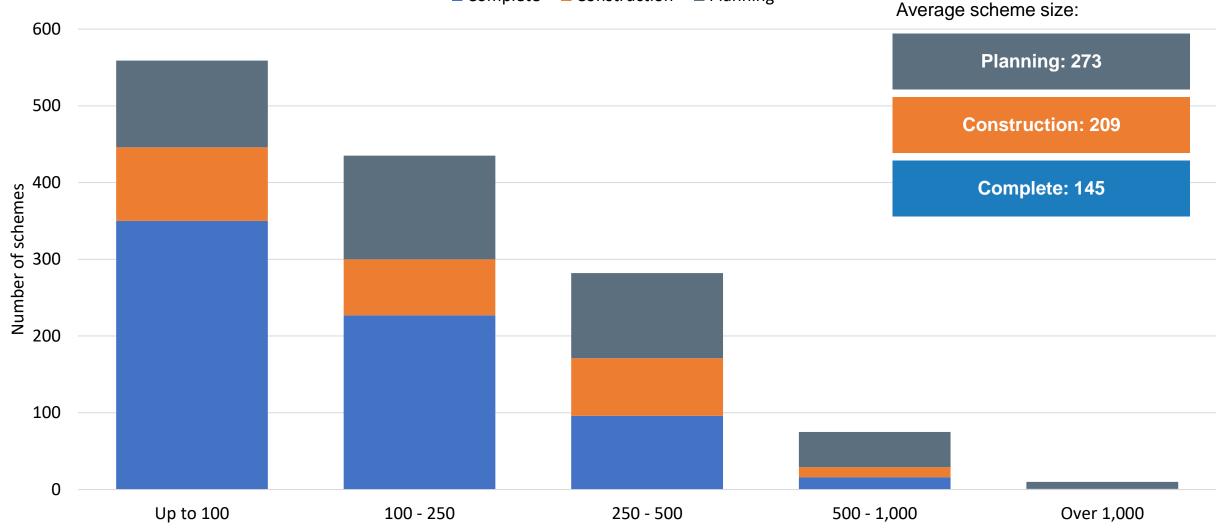

## Q4 2023: Number of schemes by unit size band

■ Complete ■ Construction ■ Planning

Source: Savills, Molior, British Property Federation