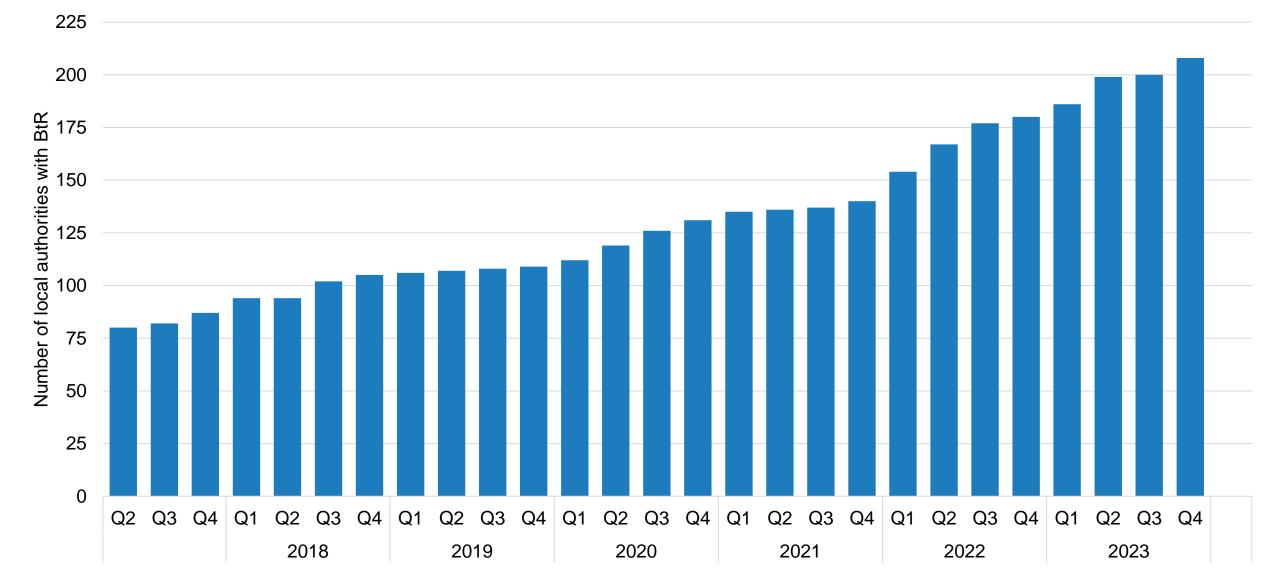

## Key points at the end of Q4 2023

- BPF
- The number of BtR homes complete, under construction, or in planning stands at just under 267,000. The latest quarterly data shows that between Q4 2022 and Q4 2023, the sector grew by 5%, with the regional BtR market growing at the same rate as London (both 5%).
- The total number of completed units has reached a significant milestone of 100,000. Notably, the number of completions has overtaken the number of starts for the first time since 2020 and has recovered to similar levels as pre-Q4 2022 when the number fell in the wake of the mini-budget. In London over 1,200 units were completed in Q4, 95% of which were in Inner London. The biggest contribution came from Phase 2 of Nine Elms Parkside, with over 400 PRS units.
- As these units have completed, with construction boosted by slowing build cost inflation, the number under construction has fallen, down -5% compared to Q4 2022. In London, the fall has been larger at -9% to 17,400 compared to the regions which have fallen by -3% to 36,400. In the year to Q4 2023 there were 12,500 starts in total, down -26% from the 2017-19 average.
- Homes with detailed permission are at record levels of 58,000, which can support the future construction pipeline and help starts recover to previous levels. However, the number of homes with detailed applications is currently down -22% compared to Q4 2022.
- The number of local authorities with BtR in their pipeline now stands at 208, with 8 added in Q4 including Cornwall, Dartford, East Riding of Yorkshire, Lincoln, Folkestone and Hythe, South Cambridgeshire, Swindon, Test Valley, and Tewkesbury. This means that in 2023 a total of 38 new local authorities have added BtR to their pipeline.

## Number of local authorities with BtR homes complete, **BPF** under construction or planned increased