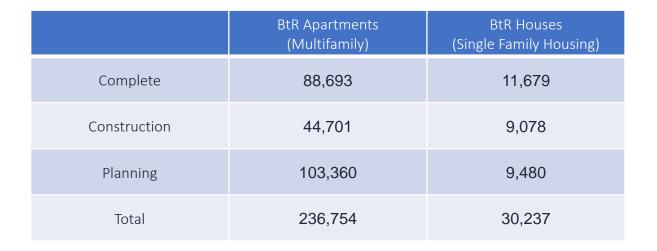

#### Q4 2023

| Status  | Complete | Under Construction | Planning | Totals  | % of total |
|---------|----------|--------------------|----------|---------|------------|
| London  | 46,747   | 17,358             | 38,418   | 102,523 | 38.4%      |
| Regions | 53,625   | 36,422             | 74,422   | 164,469 | 61.6%      |
| Total   | 100,372  | 53,780             | 112,840  | 266,992 |            |