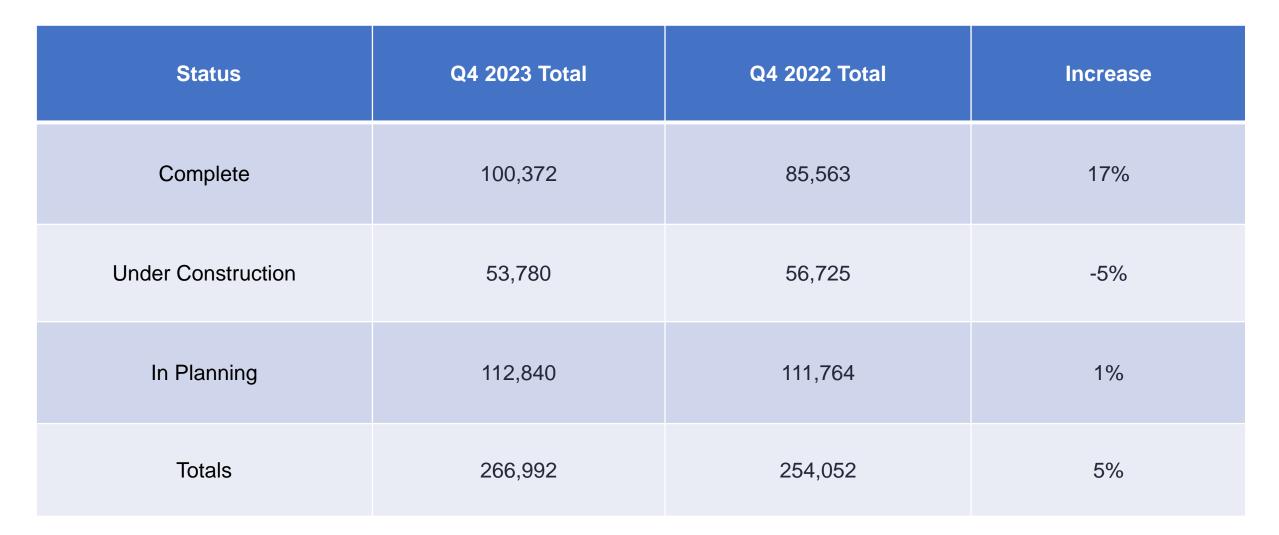

## Key points at the end of Q4 2023

- BPF
- The number of BtR homes complete, under construction, or in planning stands at just under 267,000. The latest quarterly data shows that between Q4 2022 and Q4 2023, the sector grew by 5%, with the regional BtR market growing at the same rate as London (both 5%).
- The total number of completed units has reached a significant milestone of 100,000. Notably, the number of completions has overtaken the number of starts for the first time since 2020 and has recovered to similar levels as pre-Q4 2022 when the number fell in the wake of the mini-budget. In London over 1,200 units were completed in Q4, 95% of which were in Inner London. The biggest contribution came from Phase 2 of Nine Elms Parkside, with over 400 PRS units.
- As these units have completed, with construction boosted by slowing build cost inflation, the number under construction has fallen, down -5% compared to Q4 2022. In London, the fall has been larger at -9% to 17,400 compared to the regions which have fallen by -3% to 36,400. In the year to Q4 2023 there were 12,500 starts in total, down -26% from the 2017-19 average.
- Homes with detailed permission are at record levels of 58,000, which can support the future construction pipeline and help starts recover to previous levels. However, the number of homes with detailed applications is currently down -22% compared to Q4 2022.
- The number of local authorities with BtR in their pipeline now stands at 208, with 8 added in Q4 including Cornwall, Dartford, East Riding of Yorkshire, Lincoln, Folkestone and Hythe, South Cambridgeshire, Swindon, Test Valley, and Tewkesbury. This means that in 2023 a total of 38 new local authorities have added BtR to their pipeline.

#### Q4 2023

| Status  | Complete | Under Construction | Planning | Totals  | % of total |
|---------|----------|--------------------|----------|---------|------------|
| London  | 46,747   | 17,358             | 38,418   | 102,523 | 38.4%      |
| Regions | 53,625   | 36,422             | 74,422   | 164,469 | 61.6%      |
| Total   | 100,372  | 53,780             | 112,840  | 266,992 |            |