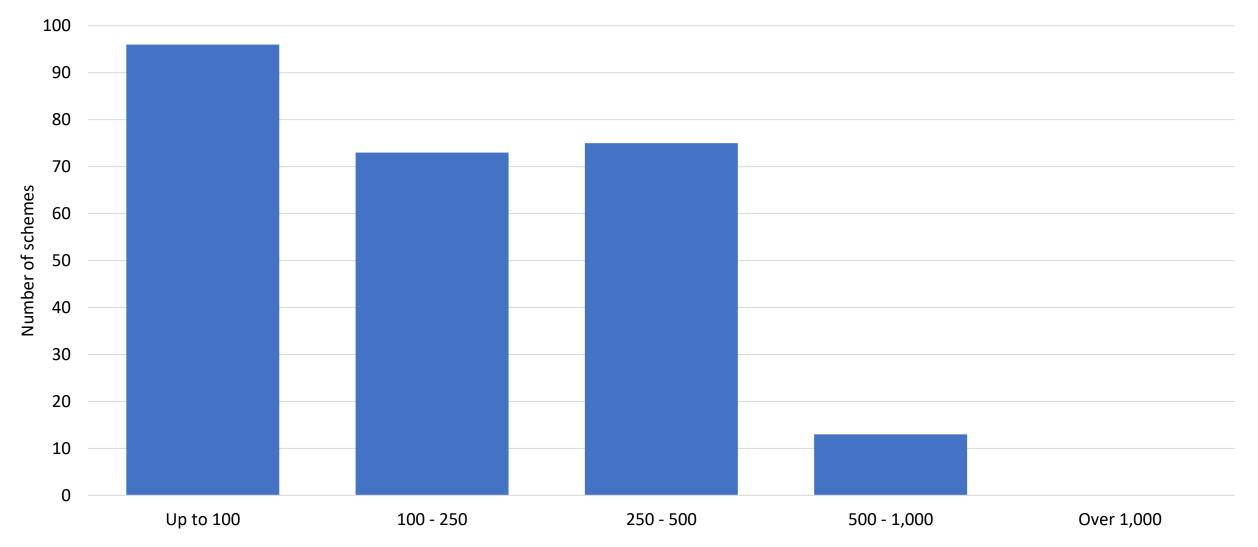

|  |

In Planning

| Northern Ireland      |                        |       |          |  |
|-----------------------|------------------------|-------|----------|--|
| Status                | Q4 2023<br>Total Total |       | Increase |  |
| Complete              | 0                      | 0     | -        |  |
| Under<br>Construction | 778                    | 0     | -        |  |
| In Planning           | 1,104                  | 1,882 | -41%     |  |
| Totals                | 1,882                  | 1,882 | 0%       |  |

#### Source: Savills, Molior, British Property Federation

## Q4 2023: Number of schemes by unit size band

■ Complete ■ Construction ■ Planning



Source: Savills, Molior, British Property Federation

# Q4 2023: Schemes under construction by PRS BPF unit size band



#### BtR Houses continues to grow





■ Complete ■ Construction ■ Planning





## Number of local authorities with BtR homes complete, **BPF** under construction or planned increased



#### Important Note

Finally, in accordance with our normal practice, we would state that this report is for general informative purposes only and does not constitute a formal valuation, appraisal or recommendation. It is only for the use of the persons to whom it is addressed and no responsibility can be accepted to any third party for the whole or any part of its contents. It may not be published, reproduced or quoted in part or in whole, nor may it be used as a basis for any contract, prospectus, agreement or other document without prior consent, which will not be unreasonably withheld.

Our findings