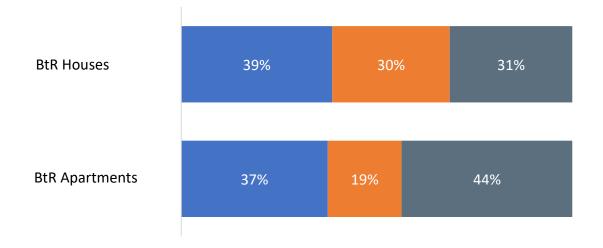

|  |
|-----------------------|------------------------|-------|----------|--|
| Status                | Q4 2023<br>Total Total |       | Increase |  |
| Complete              | 0                      | 0     | -        |  |
| Under<br>Construction | 778                    | 0     | -        |  |
| In Planning           | 1,104                  | 1,882 | -41%     |  |
| Totals                | 1,882                  | 1,882 | 0%       |  |

#### Source: Savills, Molior, British Property Federation

## Q4 2023: Number of schemes by unit size band

■ Complete ■ Construction ■ Planning



Source: Savills, Molior, British Property Federation

# Q4 2023: Schemes under construction by PRS BPF unit size band



#### BtR Houses continues to grow





■ Complete ■ Construction ■ Planning





## Number of local authorities with BtR homes complete, **BPF** under construction or planned increased



#### Important Note

Finally, in accordance with our normal practice, we would state that this report is for general informative purposes only and does not constitute a formal valuation, appraisal or recommendation. It is only for the use of the persons to whom it is addressed and no responsibility can be accepted to any third party for the whole or any part of its contents. It may not be published, reproduced or quoted in part or in whole, nor may it be used as a basis for any contract, prospectus, agreement or other document without prior consent, which will not be unreasonably withheld.

Our findings are based on the assumptions given. As is customary with market studies, our f